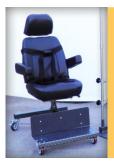

### QR2TS ADULT

- Quadriciser custom seat attached to base frame.
- Allows for full range of therapeutic positions, including supine position.
- User must be able to transfer to seat.
- Can be loaded with Hoyer lift from the rear or side.
- Accommodates users 54 inches and taller.

\*Quadriciser custom seat on a rolling base