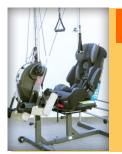

### QR2TS CHILD

- Child seat, child foot cradles, and child (shorter) gait stroke
- Child seat includes integrated harness, does not recline
- Accommodates users 36 inches to 56 inches tall
- Motor housing reversed to limit access by child