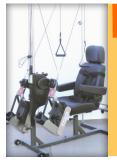

### QR2TS ADULT

- Quadriciser custom seat attached to base frame.
- Allows for full range of therapeutic positions, including supine position.
- User must be able to transfer to seat.
- Can be loaded with Hoyer lift from the rear or side.
- Accommodates users 54 inches and taller.