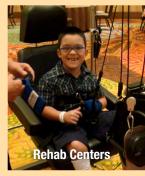

# Repetitive Movement EQUALS IMPROVEMENT Cuadriciser Executive Rehabilitation Therapy System

Movement Equals Improvement

# 

Repetition vastly improves recovery time. That's why the Quadriciser Robotic Rehabilitation Therapy System (QR2TS) is a powerful yet gentle medical device that helps individuals with moderate to severe disabilities.

The QR2TS increases range of motion without pain. Its extreme versatility allows the arms to be manipulated in almost any direction, including crossing midline, while moving the legs in a crawling or walking pattern.





Easily installed for Home or Professional setting



**QR2TS Child Unit** 



### QR2TS ADULT

- Quadriciser custom seat attached to base frame.
- Allows for full range of therapeutic positions, including supine position.
- User must be able to transfer to seat.
- Can be loaded with Hoyer lift from the rear or side.
- Accommodates users 54 inches and taller.



#### QR2TS WHEELCHAIR

- Accommodates wheelchairs up to 28 inches wide\*.
- Wheelchair footrests must remove or fold in order to use this model.
- Wheelchair may not allow full range of therapeutic positions.
- Does not include Q-chair below.

\*Also available in a wide-bodied Bariatric Model



#### Q-CHAIR

- Can be rolled away from the Quadriciser for easier transfer.
- Allows for full range of therapeutic positions, includin