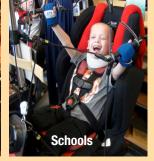

### QR2TS CHILD

- Child seat, child foot cradles, and child (shorter) gait stroke
- Child seat includes integrated harness, does not recline
- Accommodates users 36 inches to 56 inches tall
- Motor housing reversed to limit access by child