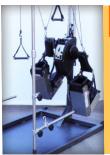

The QR2TS increases range of motion without pain. Its extreme versatility allows the arms to be manipulated in almost any direction, including crossing midline, while moving the legs in a crawling or walking pattern.