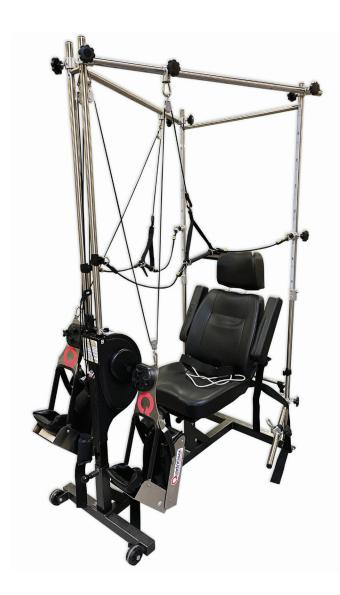

## **Product Description**

The Quadriciser Adult Model is a motorized therapy device that facilitates gentle, synchronized and repetitive movement of all four limbs. It is designed to bridge the gap between passive and active motion and is a proactive measure against the complications of prolonged immobility. The Quadriciser performs 20 rehabilitative therapies including simulated walking, crossing midline and ankle dorisflexion.